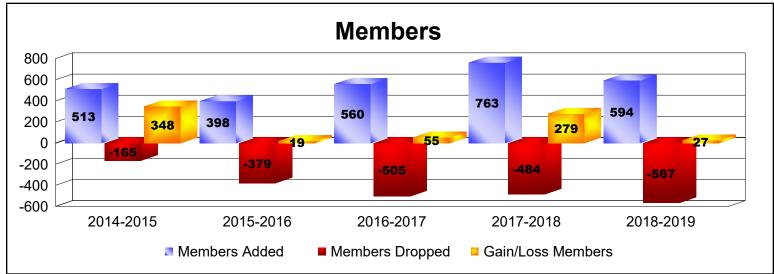

District 320 A

As of June 2019 Cumulative

| Year      | New<br>Clubs | Dropped<br>Clubs | Gain/<br>Loss<br>Clubs | New<br>Members | Charter<br>Members | Reinstate<br>Members | Transfer<br>Members | Total<br>Member<br>Added | Total<br>Members<br>Dropped | Gain/<br>Loss<br>Members |
|-----------|--------------|------------------|------------------------|----------------|--------------------|----------------------|---------------------|--------------------------|-----------------------------|--------------------------|
| 2014-2015 | 7            | 0                | 7                      | 303            | 178                | 28                   | 4                   | 513                      | -165                        | 348                      |
| 2015-2016 | 1            | 0                | 1                      | 309            | 33                 | 51                   | 5                   | 398                      | -379                        | 19                       |
| 2016-2017 | 3            | -6               | -3                     | 429            | 89                 | 40                   | 2                   | 560                      | -505                        | 55                       |
| 2017-2018 | 7            | -3               | 4                      | 530            | 190                | 39                   | 4                   | 763                      | -484                        | 279                      |
| 2018-2019 | 8            | -2               | 6                      | 305            | 197                | 91                   | 1                   | 594                      | -567                        | 27                       |
| Average   | 5            | -2               | 3                      | 375            | 137                | 50                   | 3                   | 566                      | -420                        | 146                      |