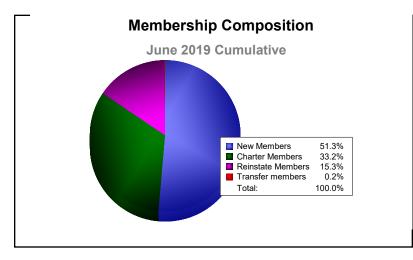

District 320 A

As of June 2019 Cumulative

| Year      | New<br>Clubs | Dropped<br>Clubs | Gain/<br>Loss<br>Clubs | New<br>Members | Charter<br>Members | Reinstate<br>Members | Transfer<br>Members | Total<br>Member<br>Added | Total<br>Members<br>Dropped | Gain/<br>Loss<br>Members |
|-----------|--------------|------------------|------------------------|----------------|--------------------|----------------------|---------------------|--------------------------|-----------------------------|--------------------------|
| 2014-2015 | 7            | 0                | 7                      | 303            | 178                | 28                   | 4                   | 513                      | -165                        | 348                      |
| 2015-2016 | 1            | 0                | 1                      | 309            | 33                 | 51                   | 5                   | 398                      | -379                        | 19                       |
| 2016-2017 | 3            | -6               | -3                     | 429            | 89                 | 40                   | 2                   | 560                      | -505                        | 55                       |
| 2017-2018 | 7            | -3               | 4                      | 530            | 190                | 39                   | 4                   | 763                      | -484                        | 279                      |
| 2018-2019 | 8            | -2               | 6                      | 305            | 197                | 91                   | 1                   | 594                      | -567                        | 27                       |
| Average   | 5            | -2               | 3                      | 375            | 137                | 50                   | 3                   | 566                      | -420                        | 146                      |