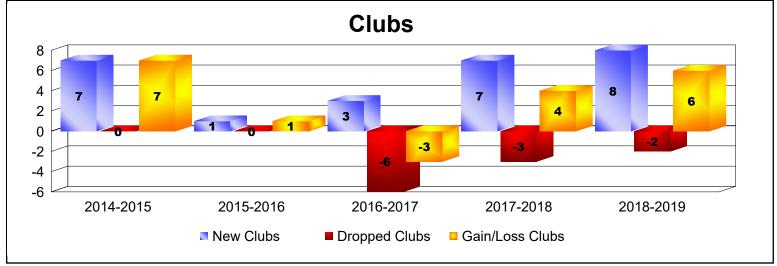

District 320 A

As of June 2019 Cumulative

| Year      | New<br>Clubs | Dropped<br>Clubs | Gain/<br>Loss<br>Clubs | New<br>Members | Charter<br>Members | Reinstate<br>Members | Transfer<br>Members | Total<br>Member<br>Added | Total<br>Members<br>Dropped | Gain/<br>Loss<br>Members |
|-----------|--------------|------------------|------------------------|----------------|--------------------|----------------------|---------------------|--------------------------|-----------------------------|--------------------------|
| 2014-2015 | 7            | 0                | 7                      | 303            | 178                | 28                   | 4                   | 513                      | -165                        | 348                      |
| 2015-2016 | 1            | 0                | 1                      | 309            | 33                 | 51                   | 5                   | 398                      | -379                        | 19                       |
| 2016-2017 | 3            | -6               | -3                     | 429            | 89                 | 40                   | 2                   | 560                      | -505                        | 55                       |
| 2017-2018 | 7            | -3               | 4                      | 530            | 190                | 39                   | 4                   | 763                      | -484                        | 279                      |
| 2018-2019 | 8            | -2               | 6                      | 305            | 197                | 91                   | 1                   | 594                      | -567                        | 27                       |
| Average   | 5            | -2               | 3                      | 375            | 137                | 50                   | 3                   | 566                      | -420                        | 146                      |